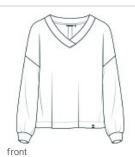

# TravisMathew Women's Long Weekend V-Neck TM1LD009

Remember that long weekend feeling any day of the week in this versatile, comfortable V-neck that can be worn at work or while hanging out.

- 7.2-ounce, 73/22/5 modal/polyester/elastane
- Easy wash and wear
- Crossover V-neck
- Drop shoulders
- Full sleeves with self-turned cuffs
- TM logo w oven label at left hem