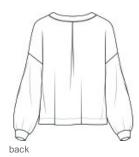

# TravisMathew Women's Long Weekend V-Neck TM1LD009

Remember that long weekend feeling any day of the week in this versatile, comfortable V-neck that can be worn at work or while hanging out.

- 7.2-ounce, 73/22/5 modal/polyester/elastane
- Easy wash and wear
- Crossover V-neck
- Drop shoulders
- Full sleeves with self-turned cuffs
- TM logo w oven label at left hem