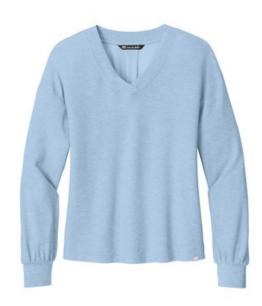

# TravisMathew Women's Long Weekend V-Neck TM1LD009

Remember that long weekend feeling any day of the week in this versatile, comfortable V-neck that can be worn at work or while hanging out.

- 7.2-ounce, 73/22/5 modal/polyester/elastane
- Easy wash and wear
- Crossover V-neck
- Drop shoulders
- Full sleeves with self-turned cuffs
- TM logo w oven label at left hem