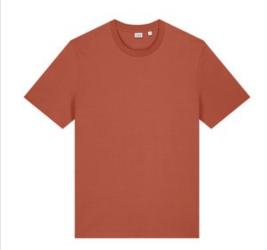

# Stanley/Stella Unisex Creator 2.0 Tee SXU001

A premium essential for anyone's wardrobe. Crafted with sustainable organic cotton, this teee provides an exceptional decorating surface.

- 5.3-ounce (180-gram)
- 100% organic combed ring spun cotton, 24 singles
- 1x1 rib knit neck
- Self-fabric back neck taping
- Double-needle topstitched sleeves and hem
- 100% recycled polyester tear-aw ay label
- Colors up to 5XL: Anthracite, Black, Burgundy, Cool Heather Grey, French Navy, Glazed Green, Heather Grey, Natural Raw, Red, Stargazer, White, Worker Blue
- Modern medium fit: Designed for a roomier fit, opened up across the chest and shoulders.