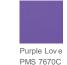

er fit, opened up across the chest and shoulders.



Machine Wash Cold. Do Not Bleach. Tumble Dry Low. Iron Low Heat. Do Not Dry Clean.



front



back

#### HOW TO MEASURE



#### CHEST WIDTH

Measure under the arm and around the fullest part of the chest with arms down, keeping tape horizontal.

#### SIZE CHART

|       | XXS       | XS    | S     | М     | L     | XL    | 2XL   | 3XL   |
|-------|-----------|-------|-------|-------|-------|-------|-------|-------|
| Chest | 32-33 1/2 | 34-35 | 36-37 | 38-40 | 41-43 | 44-47 | 48-51 | 52-55 |

#### **COLOR INFORMATION**

### Please note: PMS code information is shown only when an exact match is available.



Desert Dust PMS 4267C

Natural Raw

PMS 7527C

Nispero PMS 156C

Eco Heather PMS 7604C

Anthracite

PMS 7540C







Glazed Green



Heather Grey

PMS 4289C





Red

PMS 200C





PMS 7409C

Briaht Blue

PMS 2159C



PMS 4161C

Burgundy

PMS 4101C





Stone

PMS 6204C



Cool Heather Grey Cotton Pink

PMS 5305C



PMS 7403C

PMS 510C



PMS 426C

Dark Heather Grey



White PMS 2706C

1C

Off White