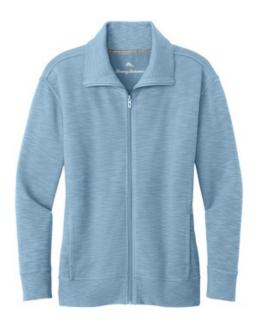

# Tommy Bahama<sup>®</sup> Women's Tobago Bay Full-Zip SW221983TB

A fashionable sw eater alternative, you'll alw ays look pulled together and sophisticated in this comfortable full-zip that features a slub texture knit and sun-bleached w ash.

- 11.7-ounce, 45/33/22 cotton/pima cotton/Tencel<sup>™</sup> Lyocell
- Pigment garment overdyed fabrication
- Side panels built-in for stretch
- Rib knit cuffs and hem
- Dyed-to-match stitching
- Embroidered Marlin logo at center back neck
- Cut-out Marlin logo on zipper pull
- Front open hand pockets