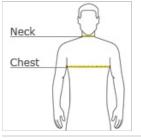

#### HOW TO MEASURE

# CHEST WIDTH

Measure under the arm and around the fullest part of the chest with arms dow n, keeping tape horizontal.

## NECK

Measure around the fullest part of the neck at the base.

### SIZE CHART

| _ |       | S           | М         | L         | XL        | 2XL       | 3XL       |
|---|-------|-------------|-----------|-----------|-----------|-----------|-----------|
|   | Chest | 36-38       | 39-41     | 42-44     | 45-47     | 48-50     | 51-53     |
|   | Neck  | 14 1/2 - 15 | 15 1/2-16 | 16 1/2-17 | 17 1/2-18 | 18 1/2-19 | 19 1/2-20 |