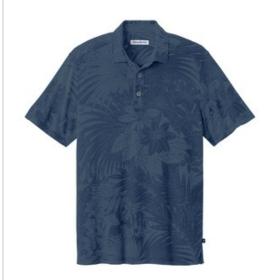

# Tommy Bahama<sup>®</sup> Santiago Paradise Polo ST227544TB

A sublimated tropical print instantly transports you to the islands in this elevated polo. With its soft sandwashed finish and moisture-wicking performance, this timeless style makes a sophisticated statement in the office or while you're jet setting.

- 5.9-ounce, 60/40 Tencel<sup>™</sup> Modal/recycled polyester
- Tonal embroidered Marlin logo at center back neck
- Woven Marlin logo tab at left side seam
- Self-fabric collar and placket
- Three-button placket
- Turned cuffs and hem with triple-stitching details
- Side vents